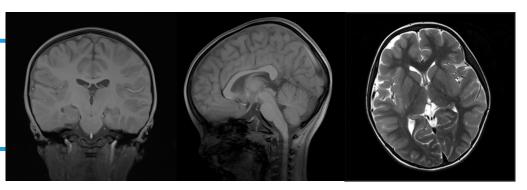

# Large:

- · Ages: 3-18 years
- Inner Diameter: 20 cm (7.88 in)
- Inner depth: 22.5 cm (8.88 in)
- Size: 27.1 cm (10.67 in) H x 28.8 cm (11.37 in) W x 29 cm (11.43 in) L

Images of a pediatric brain using the large coild from the Interchangeable Pediatric Brain Coil Set