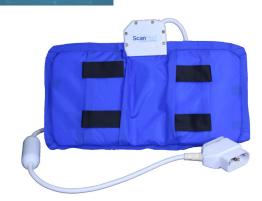

## **Pediatric** Blanket™ Coil

ScanMed's Pediatric Blanket™ Coil is the first-of-akind MRI coil in a blanket. This innovative coil was designed to accommodate situations where skin sensitivity, minimal pressure, and patient comfort are of vital importance. The Pediatric Blanket™ Coil perfectly follows the contours of a healthy or tortuous spine and can safely image the full range of pediatric anatomies.

Inside the lightweight, guilt-like enclosure is a highly flexible MRI antenna set that wraps gently around a pediatric body, offering similar comforts to swaddling. A soft antimicrobial fleece cover provides another layer of coziness, keeping the infant fully relaxed and still during scan time.

The Pediatric Blanket™ Coil is also extremely versatile and can be easily used for scanning a variety of adult anatomies.

## SPECIFICATIONS:

- Field Strength: 1.5T, 3T
- 8, 16, or 32 elements for 8, 16, or 32 channel systems
- Cable length: 150 cm (59 in)
- Weight: 1.3 kg (3)

Pediatric images provided by our 16 Channel Pediatric Blanket™ Coil