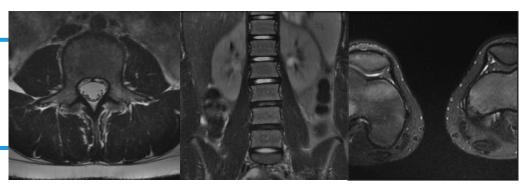

## SPECIFICATIONS:

- Field Strength: 1.5T, 3T
- 8, 16, or 32 elements for 8, 16, or 32 channel systems
- Cable length: 150 cm (59 in)
- Weight: 1.3 kg (3)

Pediatric images provided by our 16 Channel Pediatric Blanket™ Coil